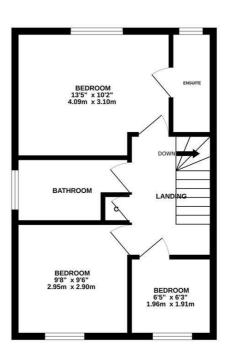

## Hazelwood View, Hastings TN35 4FA Offers in excess of £350,000

Z

В

Stylish three bedroom SEMI DETACHED HOUSE located in an EXCLUSIVE DEVELOPMENT on the Northern outskirts outskirts of Hastings. Constructed in 2017 the accommodation here is PRESENTED TO AN EXCEPTIONAL STANDARD throughout with the ground floor arranged as a GENEROUS KITCHEN/BREAKFAST ROOM fitted with contemporary units and integrated appliances, it enjoys plenty of room for a breakfast table while the living and dining space spans the rear of the property with double doors opening out to the LANDSCAPED REAR GARDEN. There is also a handy downstairs cloakroom and large storage cupboard. The first floor houses three well proportioned bedrooms together with a LUXURY FAMILY BATHROOM. The main bedroom also features a modern EN-SUITE SHOWER ROOM. The garden has been landscaped to create a large area of patio with a generous expanse of artificial lawn beyond, offering the PERFECT SPACE FOR FAMILY LIFE. To the front of the property there is a driveway providing OFF ROAD PARKING for two vehicles.

GROUND FLOOR 423 sq.ft. (39.3 sq.m.) approx.

1ST FLOOR 423 sq.ft. (39.3 sq.m.) approx.

TOTAL FLOOR AREA: 847 sq.ft. (78.6 sq.m.) approx.

Whilst every attempt has been made to ensure the accuracy of the floorpide contained here, measurements of doors, vendoors, crosm and any offers fleam are approxome and not expositably is taken for any error, omission or mis-statement. This plan is for illustrative purposes only and should be used as such by any prospective purchaser. The services, systems and applicances shown have not been lested and no guarantee as to their operability or efficiency can be given.