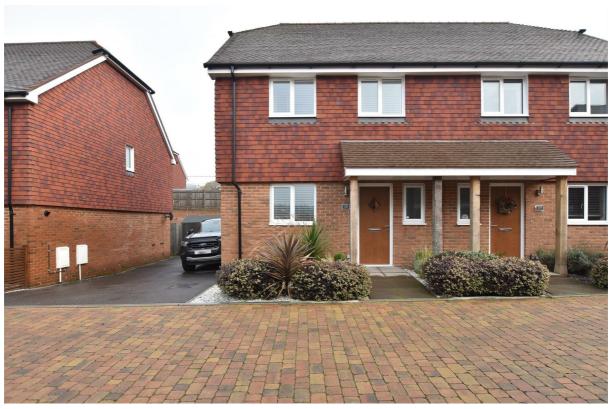

## Hazelwood View, Hastings TN35 4FA Offers in excess of £350,000

Z

В

Stylish three bedroom SEMI DETACHED HOUSE located in an EXCLUSIVE DEVELOPMENT on the Northern outskirts outskirts of Hastings. Constructed in 2017 the accommodation here is PRESENTED TO AN EXCEPTIONAL STANDARD throughout with the ground floor arranged as a GENEROUS KITCHEN/BREAKFAST ROOM fitted with contemporary units and integrated appliances, it enjoys plenty of room for a breakfast table while the living and dining space spans the rear of the property with double doors opening out to the LANDSCAPED REAR GARDEN. There is also a handy downstairs cloakroom and large storage cupboard. The first floor houses three well proportioned bedrooms together with a LUXURY FAMILY BATHROOM. The main bedroom also features a modern EN-SUITE SHOWER ROOM. The garden has been landscaped to create a large area of patio with a generous expanse of artificial lawn beyond, offering the PERFECT SPACE FOR FAMILY LIFE. To the front of the property there is a driveway providing OFF ROAD PARKING for two vehicles.