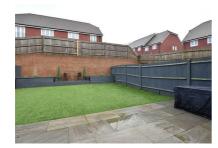

## Hazelwood View, Hastings TN35 4FA Offers in excess of £350,000

Z

В

Stylish three bedroom SEMI DETACHED HOUSE located in an EXCLUSIVE DEVELOPMENT on the Northern outskirts outskirts of Hastings. Constructed in 2017 the accommodation here is PRESENTED TO AN EXCEPTIONAL STANDARD throughout with the ground floor arranged as a GENEROUS KITCHEN/BREAKFAST ROOM fitted with contemporary units and integrated appliances, it enjoys plenty of room for a breakfast table while the living and dining space spans the rear of the property with double doors opening out to the LANDSCAPED REAR GARDEN. There is also a handy downstairs cloakroom and large storage cupboard. The first floor houses three well proportioned bedrooms together with a LUXURY FAMILY BATHROOM. The main bedroom also features a modern EN-SUITE SHOWER ROOM. The garden has been landscaped to create a large area of patio with a generous expanse of artificial lawn beyond, offering the PERFECT SPACE FOR FAMILY LIFE. To the front of the property there is a driveway providing OFF ROAD PARKING for two vehicles.