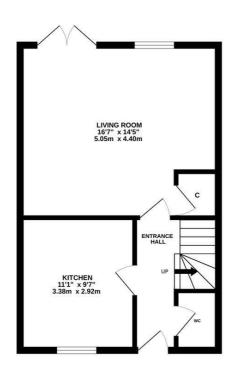

## Hazelwood View, Hastings TN35 4FA Offers in excess of £350,000

Z

В

Stylish three bedroom SEMI DETACHED HOUSE located in an EXCLUSIVE DEVELOPMENT on the Northern outskirts outskirts of Hastings. Constructed in 2017 the accommodation here is PRESENTED TO AN EXCEPTIONAL STANDARD throughout with the ground floor arranged as a GENEROUS KITCHEN/BREAKFAST ROOM fitted with contemporary units and integrated appliances, it enjoys plenty of room for a breakfast table while the living and dining space spans the rear of the property with double doors opening out to the LANDSCAPED REAR GARDEN. There is also a handy downstairs cloakroom and large storage cupboard. The first floor houses three well proportioned bedrooms together with a LUXURY FAMILY BATHROOM. The main bedroom also features a modern EN-SUITE SHOWER ROOM. The garden has been landscaped to create a large area of patio with a generous expanse of artificial lawn beyond, offering the PERFECT SPACE FOR FAMILY LIFE. To the front of the property there is a driveway providing OFF ROAD PARKING for two vehicles.

GROUND FLOOR 423 sq.ft. (39.3 sq.m.) approx.

1ST FLOOR 423 sq.ft. (39.3 sq.m.) approx.

TOTAL FLOOR AREA: 847 sq.ft. (78.6 sq.m.) approx.

Whilst every attempt has been made to ensure the accuracy of the floorpide contained here, measurements of doors, vendoors, crosm and any offers fleam are approxome and not expositably is taken for any error, omission or mis-statement. This plan is for illustrative purposes only and should be used as such by any prospective purchaser. The services, systems and applicances shown have not been lested and no guarantee as to their operability or efficiency can be given.