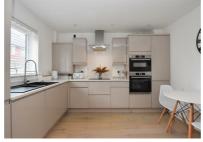

## Hazelwood View, Hastings TN35 4FA Offers in excess of £350,000

Z

В

Stylish three bedroom SEMI DETACHED HOUSE located in an EXCLUSIVE DEVELOPMENT on the Northern outskirts outskirts of Hastings. Constructed in 2017 the accommodation here is PRESENTED TO AN EXCEPTIONAL STANDARD throughout with the ground floor arranged as a GENEROUS KITCHEN/BREAKFAST ROOM fitted with contemporary units and integrated appliances, it enjoys plenty of room for a breakfast table while the living and dining space spans the rear of the property with double doors opening out to the LANDSCAPED REAR GARDEN. There is also a handy downstairs cloakroom and large storage cupboard. The first floor houses three well proportioned bedrooms together with a LUXURY FAMILY BATHROOM. The main bedroom also features a modern EN-SUITE SHOWER ROOM. The garden has been landscaped to create a large area of patio with a generous expanse of artificial lawn beyond, offering the PERFECT SPACE FOR FAMILY LIFE. To the front of the property there is a driveway providing OFF ROAD PARKING for two vehicles.